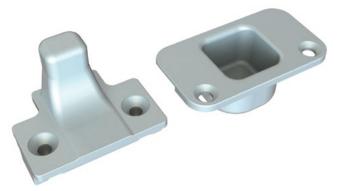

## Dog bolt and Keep:

This is so much more than a highly effective security enhancement. Our Bolt and Keep will ensure that maximum compression levels are reached to improve the windows' weather and sound insulation properties. For Doc Q / PAS 24/SBD compliance, all our windows require Dog bolts or vector excluders to be fitted.