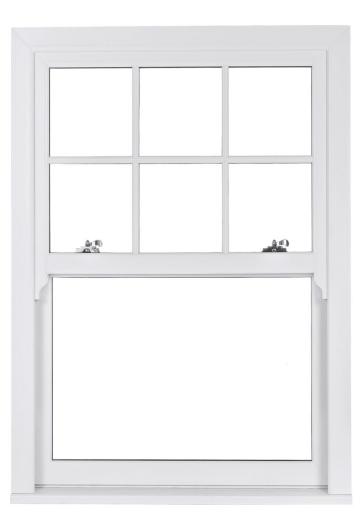

## Charisma Rose Features & Options

Our most cost-effective window, Charisma Rose is suited to both new and old properties, perfect for upgrading failing timber windows or replacing previous mock sash replacements.

With a bolder, more contemporary appearance than its Rose Collection siblings, Charisma Rose still protects your customers against the weather while also reducing noise levels effectively.

Combined with its security features and A rated thermal performance, the Charisma Rose is a great all round performer.

## STANDARD FEATURES

- 60mm midrail.
- Welded joints.
- Sculptured ovolo profile lines.
- · Sculptured ovolo astragal bar profile.
- Traditional acorn furniture.
- A rated energy efficiency 1.5 W/m<sup>2</sup>K.
- 33dB acoustic reduction.
- Tilting sashes.

## **OPTIONAL EXTRAS**

- Flat run-through horns.
- Deep bottom rail.
- Enhanced security Part Q, PAS24:2016, Secured by Design.
- Enhanced energy efficiency 1.4 W/m<sup>2</sup>K.
- 38dB noise reduction with acoustic glazing.