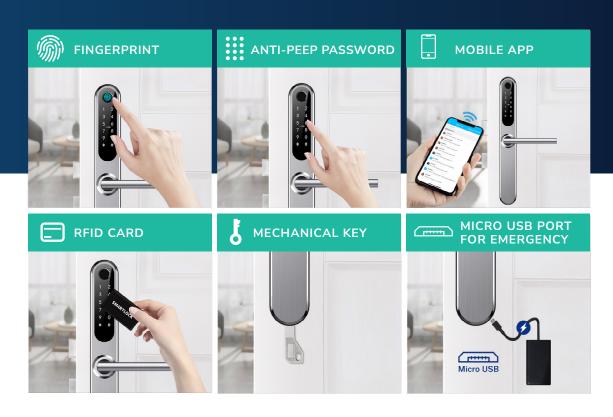

#### Multi-credential

Versatility built in, with 6 methods of entry you will never get locked out. NFC on Android is also supported.

## Specifications

| Dimensions             | 310mm – 40mm – 25mm                             |
|------------------------|-------------------------------------------------|
| Colours                | Silver & Black                                  |
| IP Rating              | IP55, suitable for indoor & outdoor use         |
| Working Temp           | -10C to 55C                                     |
| Humidity               | 0 – 95%                                         |
| Batteries              | 4 x AA (not included)                           |
| Handing                | Reversible                                      |
| Door Thickness         | 35mm to 65mm (100mm possible)                   |
| Construction           | 304 Stainless Steel                             |
| Battery Life           | 10,000 operations                               |
| Credential Capacity    | Fingerprint 200<br>PIN Code 150<br>Card/Fob 200 |
| Low Wattage Alarm      | Less than 4.8V                                  |
| Lockout                | 5 times                                         |
| Warranty               | 1 year                                          |
| Software               | TTLock                                          |
| Lock Verification      | Voice                                           |
| Alexa/Google Skill     | Sciener                                         |
| <b>Emergency Power</b> | USB                                             |
| Emergency Backup       | Key                                             |