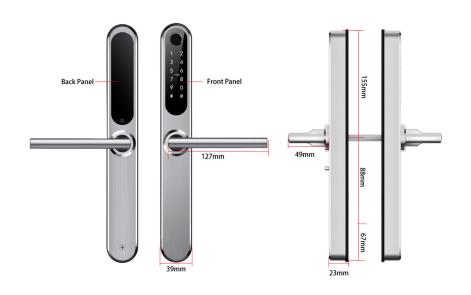

## Specifications

| Dimensions             | 310mm – 40mm – 25mm                             |
|------------------------|-------------------------------------------------|
| Colours                | Silver & Black                                  |
| IP Rating              | IP55, suitable for indoor & outdoor use         |
| Working Temp           | -10C to 55C                                     |
| Humidity               | 0 – 95%                                         |
| Batteries              | 4 x AA (not included)                           |
| Handing                | Reversible                                      |
| Door Thickness         | 35mm to 65mm (100mm possible)                   |
| Construction           | 304 Stainless Steel                             |
| Battery Life           | 10,000 operations                               |
| Credential Capacity    | Fingerprint 200<br>PIN Code 150<br>Card/Fob 200 |
| Low Wattage Alarm      | Less than 4.8V                                  |
| Lockout                | 5 times                                         |
| Warranty               | 1 year                                          |
| Software               | TTLock                                          |
| Lock Verification      | Voice                                           |
| Alexa/Google Skill     | Sciener                                         |
| <b>Emergency Power</b> | USB                                             |
| Emergency Backup       | Key                                             |

#### **Dimensions**

WORKS WITH Google Assistant

The Multi is a Bluetooth lock & is supplied with a Wi-Fi bridge and power adapter, enabling control of the lock from anywhere in the World.

Powered by the free TTLock Android & IOS app, smartphone and desktop versions available.