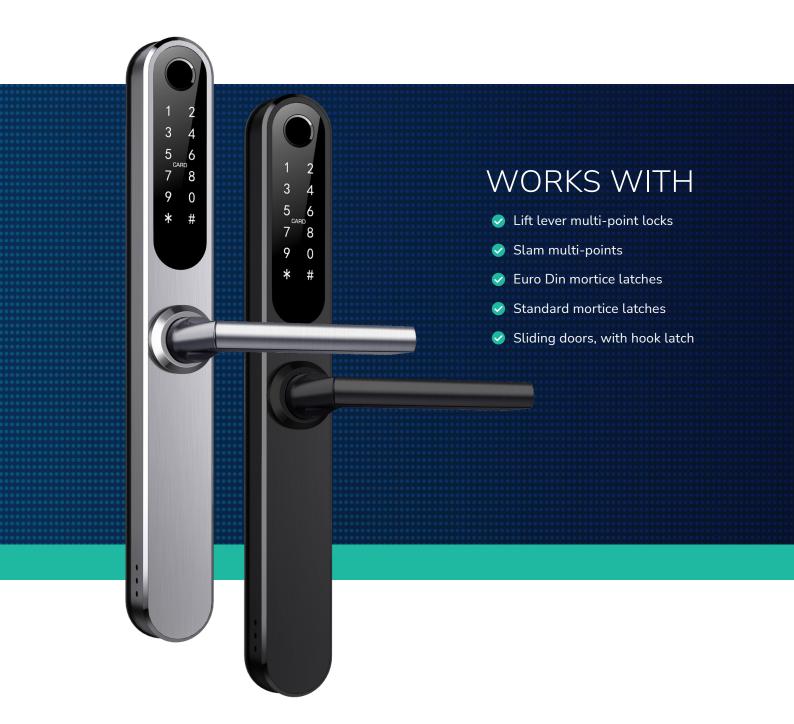

### Multi-lock

Designed to work with lift lever and slam multi-point lock mechanisms and euro din mortice latches.

- → Narrow body only 40mm wide
- → IP55 rating
- → Stainless steel construction
- → 4 x AA batteries (not inc.)
- Open Thickness: 44mm 65mm\*
- Works with lift lever & slam Multipoints
- → 1 year warranty
- → Battery Life: 10,000 operations
- Reversible handles
- Emergency ext. battery input
- > Voice lock status verification
- Works with most mortice latches
- One universal size fits 72mm, 85mm & 92mm centre locks

\*Up to 100mm door thickness possible with addn kit.