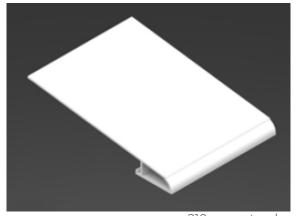

## **Details**

At the end of 2023, Eurocell discontinued their range of 180mm & 210mm sub-cills that are used in our Charisma Rose model.

To replace the discontinued range, Eurocell are now offering a 180mm integrated cill, with a 210mm cill extender option. Please note that the 210mm extender cannot be retro-fitted to the new 180mm cill – it has to be included when the window is manufactured.

For more information please contact our estimating & order processing team - <a href="mailto:trade@roseview.co.uk">trade@roseview.co.uk</a>

180mm integrated cill

210mm extender

180mm fitted with 210mm extender