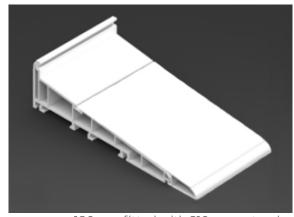

## **Details**

At the end of 2023, Eurocell discontinued their range of 180mm & 210mm sub-cills that are used in our Charisma Rose model.

To replace the discontinued range, Eurocell are now offering a 180mm integrated cill, with a 210mm cill extender option. Please note that the 210mm extender cannot be retro-fitted to the new 180mm cill – it has to be included when the window is manufactured.

For more information please contact our estimating & order processing team - <a href="mailto:trade@roseview.co.uk">trade@roseview.co.uk</a>

180mm integrated cill

210mm extender

180mm fitted with 210mm extender