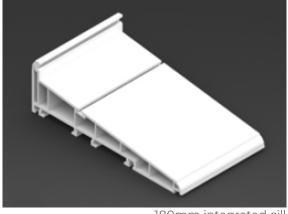

## **Details**

At the end of 2023, Eurocell discontinued their range of 180mm & 210mm sub-cills that are used in our Charisma Rose model.

To replace the discontinued range, Eurocell are now offering a 180mm integrated cill, with a 210mm cill extender option. Please note that the 210mm extender cannot be retro-fitted to the new 180mm cill – it has to be included when the window is manufactured.

For more information please contact our estimating & order processing team - <a href="mailto:trade@roseview.co.uk">trade@roseview.co.uk</a>

180mm integrated cill

210mm extender

180mm fitted with 210mm extender