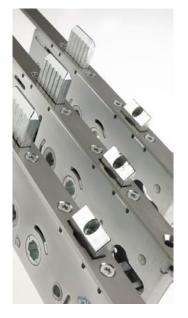

## **FEATURES**

- 25mm throw Direct drive centre compression deadbolt
- Largest opposing chamfered security hooks in the UK
- Optional roller cams for additional compression
- Works in perfect combination with the Kubu Smart Hub & Door Module
- Exclusive 'Twin-Fix' cylinder guard
- ✓ Fully adjustable security keeps
- Secured by Design accredited