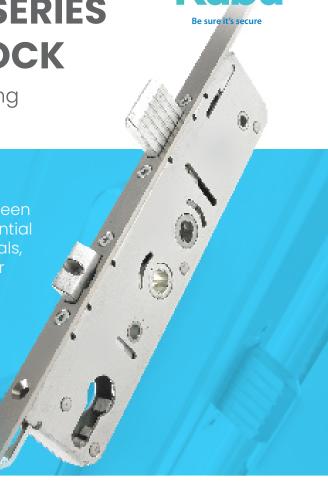

## **FEATURES**

- 25mm throw Direct drive centre compression deadbolt
- Largest opposing chamfered security hooks in the UK
- Optional roller cams for additional compression
- Works in perfect combination with the Kubu Smart Hub & Door Module
- Exclusive 'Twin-Fix' cylinder guard
- ✓ Fully adjustable security keeps
- Secured by Design accredited