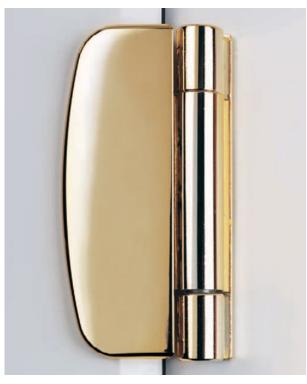

Suitable for a wide variety of door and outerframe surface finishes, the Dynamic 2D is available in the following colours: white, light brown, dark brown, black, gold and both polished and matt chrome. Hinges with bespoke finishes can also be produced for specific applications.