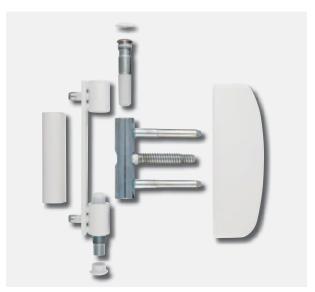

The Dynamic 2D combines this robustness with elegant aesthetics to give good sightlines. Its strength and excellent build quality also reduces the risk of damage to the door during transit to site.

Thanks the jigs system of the Dynamic 2D, this hinge is easy to fit which helps streamline the manufacturing process and improve productivity for door manufacturers.

Its design enables horizontal and vertical adjustment to ensure perfect door alignment and optimum compression on seals for weather tightness.

The Dynamic 2D is built for smooth, long term operation. The pins which rotate on the central ring are covered with a self lubricating material that guarantees fluid motion and silent operation without the need for maintenance during its service life.