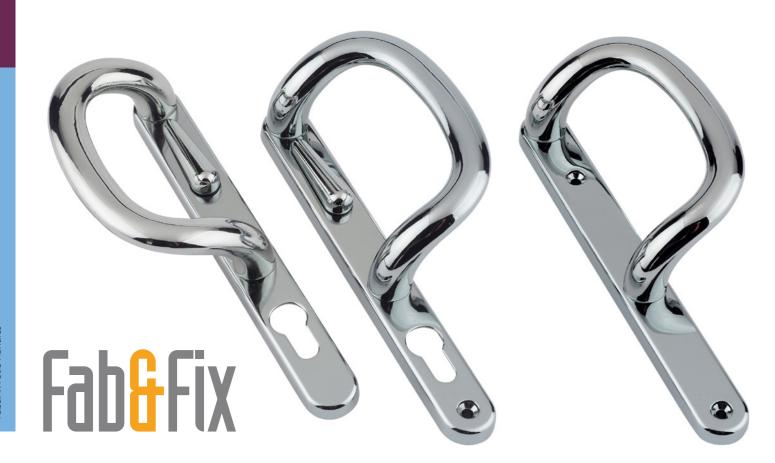

# DOOR HARDWARE FAB&FIX PATIO HANDLES

### **Features**

- Solid die cast Zinc construction Heavyweight handles with sturdy feel
- Sculpted ergonomic D ring handles Easy to grip, softly sculptured
- Non handed design D ring handles can easily be reversed
- Includes screw and spindle pack to suit 40-70mm profiles Everything needed for installation included
- Colour coordinated screw heads Perfectly matching hardware, even down to the smallest details
- Integral latch lever Enables keyless secondary locking
- Supplied with care instructions Helps the homeowner to keep the hardware in optimal condition
- Each part packaged in a separate chamber, but supplied as a set No scratching of parts during transit