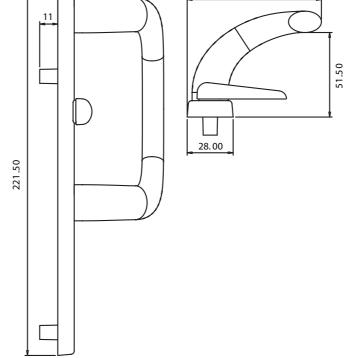

### **Features**

- Solid die cast Zinc construction Heavyweight handles with sturdy feel
- Sculpted ergonomic D ring handles Easy to grip, softly sculptured
- Non handed design D ring handles can easily be reversed
- Includes screw and spindle pack to suit 40-70mm profiles Everything needed for installation included
- Colour coordinated screw heads Perfectly matching hardware, even down to the smallest details
- Integral latch lever Enables keyless secondary locking
- Supplied with care instructions Helps the homeowner to keep the hardware in optimal condition
- Each part packaged in a separate chamber, but supplied as a set No scratching of parts during transit

| Corrosion resistance       | N 1670:2007 Grade 5 (480 hours)                                                                                                                                                                                            |
|----------------------------|----------------------------------------------------------------------------------------------------------------------------------------------------------------------------------------------------------------------------|
| Material Specificatio      | , ,                                                                                                                                                                                                                        |
| Material Specificatio      | "                                                                                                                                                                                                                          |
| Handle Grip and Backplate: | High quality Zinc for all Hardex finishe<br>and Antique Black. High quality Zinc/<br>Aluminium for White, Black, Anthracite<br>Grey and Premium Satin finishes.                                                            |
| Coatings:                  | Hardex Chrome, Hardex Bronze,<br>Hardex Gold, Hardex Graphite, Antiqu<br>Black, Premium Satin and White.                                                                                                                   |
| Spindle / Screws:          | Machine screws with colour coordinated heads for handle. 40mm - 70mm profiles (1 x 7mm x 75mm spindle, 1 x 7mm x 85mm spindle, 1 x 7mm x 95mm spindle; 2 x M5 x 58mm screws, 2x M5 x 70mm screws and 2 x M5 x 80mm screws) |
| Cylinder:                  | Euro Cylinder, 92mm PZ                                                                                                                                                                                                     |