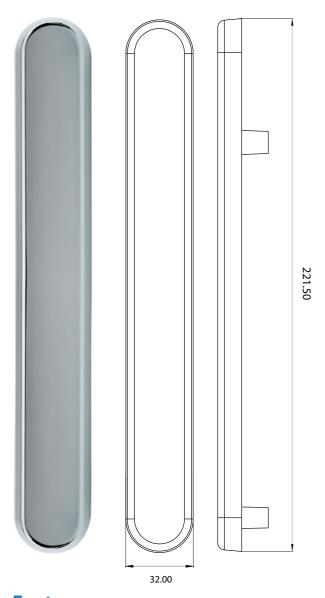

## Blanking Plate

Fab&Fix

### **Features**

- Solid die cast Zinc construction Sturdy feel
- Flexible purpose component Enables all aspects of a job to be completed as a perfectly matching set
- Baseplate common with all Pembroke handles Enables all aspects of a job to be completed as a perfectly matching set